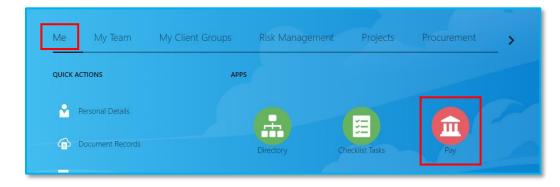

- From the Home page, click on Me
  - a. Click Pay

2. Click on Document Delivery
Preferences

- **3.** Click the **pencil** on the W\_2 option to **Edit** 
  - a. This will open yourW 2 Preferences

- **4.** From the **Delivery Method** drop-down menu;
  - a. Select Online
  - b. Click Save