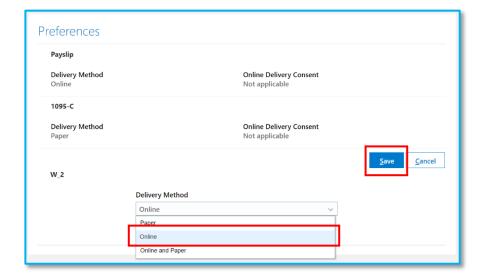

- From the Home page, click on Me
  - a. Click Pay

2. Click on Document Delivery
Preferences

- **3.** Click the **pencil** on the W\_2 option to **Edit** 
  - a. This will open yourW 2 Preferences

- **4.** From the **Delivery Method** drop-down menu;
  - a. Select Online
  - b. Click Save