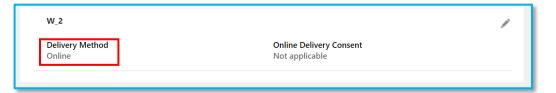

## **Updating W2 Document Delivery Method**



## **Choctaw Nation**

Hoshonti Program

Created on 12/21/2021

**Note**: Once your Delivery Method has been changed to Online, a paper W2 will <u>not</u> be mailed to you. **Important**: Registration with ADP is required to obtain your W2. If you have not already registered, please refer to the accompanying **ADP Registration guide**.

- From the Home page, click on Me
  - a. Click Pay



2. Click on Document Delivery
Preferences



- **3.** Click the **pencil** on the W\_2 option to **Edit** 
  - a. This will open yourW 2 Preferences





- **4.** From the **Delivery Method** drop-down menu;
  - a. Select Online
  - b. Click Save



**5.** After saving, the **Delivery Method** will be **Online**