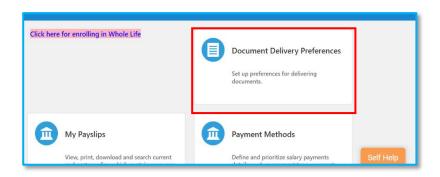

- From the Home page, click on Me
  - a. Click Pay

2. Click on Document Delivery
Preferences

- **3.** Click the **pencil** on the W\_2 option to **Edit** 
  - a. This will open yourW 2 Preferences

- **4.** From the **Delivery Method** drop-down menu;
  - a. Select Online
  - b. Click Save