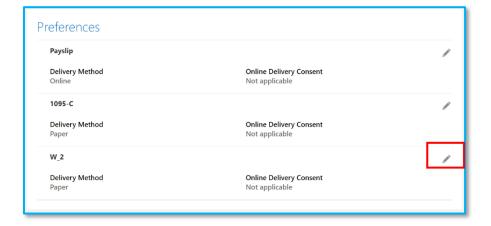

- From the Home page, click on Me
  - a. Click Pay

2. Click on Document Delivery
Preferences

- **3.** Click the **pencil** on the W\_2 option to **Edit** 
  - a. This will open yourW 2 Preferences

- **4.** From the **Delivery Method** drop-down menu;
  - a. Select Online
  - b. Click Save

**5.** After saving, the **Delivery Method** will be **Online** 